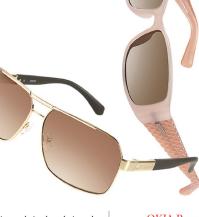

Modern Metals line is a

masculine and timeless design, the perfect go-to for today's GUESS guy. The sun collection features sporty clean designs with retro elements, seen on the classic navigator GU 6751. The high quality Carl Zeiss lenses are finished with interesting gradients, adding a hint of intrigue, while rubberized temples and brushed satin finished metals are ideal for completing any outfit.