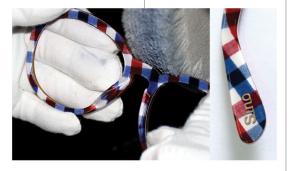

## **OKIA Presents** Tailor Made Glasses

Tailor Made Glasses is the name of an extraordinary eyewear project recently launched by OKIA and officially presented during Silmo 2013.

Thanks to the evolution of the patented HDA Technology, this new project brings eyewear to another level of true customization: optical frames and sunglasses customized by a personal photo image chosen by the customer. It's a true revolution in high definition eyewear allowing wearers to have their favourite picture on their glasses for a unique look and a personal statement of style.

Whether the image is a beautiful landscape, a selfie, a family photo, even an image of a pet, customers can capture the best moments in life and carry them, putting their best face forward. Moreover, these special glasses' offer temples that can be decorated with a name or statement,