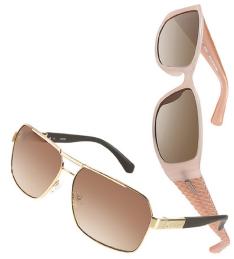

Modern Metals line is a

masculine and timeless design, the perfect go-to for today's GUESS guy. The sun collection features sporty clean designs with retro elements, seen on the classic navigator GU 6751. The high quality Carl Zeiss lenses are finished with interesting gradients, adding a hint of intrigue, while rubberized temples and brushed satin finished metals are ideal for completing any outfit.